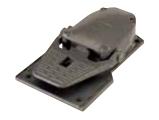

# Thermoplastic foot switches

Without protection

| Contact element           |  |  |  |
|---------------------------|--|--|--|
| 13 21<br>O-\\ zb<br>14 22 |  |  |  |

| Code     | Description                                          | Pack | Weight (kg) |
|----------|------------------------------------------------------|------|-------------|
| PSI00M20 | Thermoplastic<br>foot switches<br>without protection | 1    | 0,749       |