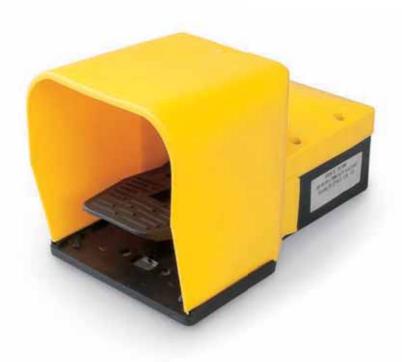

With protection

| Contact element |  |  |  |
|-----------------|--|--|--|
| 13 21<br>-\     |  |  |  |

| Code       | Description                                                 |         | Pack | Weight (kg) |
|------------|-------------------------------------------------------------|---------|------|-------------|
| PCI00M20   | Thermoplastic<br>foot switches with<br>protection w/o lock  | M20 M20 | 1    | 1,034       |
| PCI00PIM20 | Thermoplastic<br>foot switches with<br>protection with lock |         | 1    | 1,024       |

With protection

| Code       | Description                                             |                                                                                                                                                                                                                                                                                                                                                                                                                                                                                                                                                                                                                                                                                                                                                                                                                                                                                                                                                                                                                                                                                                                                                                                                                                                                                                                                                                                                                                                                                                                                                                                                                                                                                                                                                                                                                                                                                                                                                                                                                                                                                                                                | Pack | Weight (kg) |
|------------|---------------------------------------------------------|--------------------------------------------------------------------------------------------------------------------------------------------------------------------------------------------------------------------------------------------------------------------------------------------------------------------------------------------------------------------------------------------------------------------------------------------------------------------------------------------------------------------------------------------------------------------------------------------------------------------------------------------------------------------------------------------------------------------------------------------------------------------------------------------------------------------------------------------------------------------------------------------------------------------------------------------------------------------------------------------------------------------------------------------------------------------------------------------------------------------------------------------------------------------------------------------------------------------------------------------------------------------------------------------------------------------------------------------------------------------------------------------------------------------------------------------------------------------------------------------------------------------------------------------------------------------------------------------------------------------------------------------------------------------------------------------------------------------------------------------------------------------------------------------------------------------------------------------------------------------------------------------------------------------------------------------------------------------------------------------------------------------------------------------------------------------------------------------------------------------------------|------|-------------|
| PCA00M20   | Metal foot switches protection and w/o lock             | WIND OF THE PROPERTY OF THE PR | 1    | 1,969       |
| PCA00PIM20 | Metal foot switches<br>with protection<br>and with lock | 250                                                                                                                                                                                                                                                                                                                                                                                                                                                                                                                                                                                                                                                                                                                                                                                                                                                                                                                                                                                                                                                                                                                                                                                                                                                                                                                                                                                                                                                                                                                                                                                                                                                                                                                                                                                                                                                                                                                                                                                                                                                                                                                            | 1    | 1,981       |