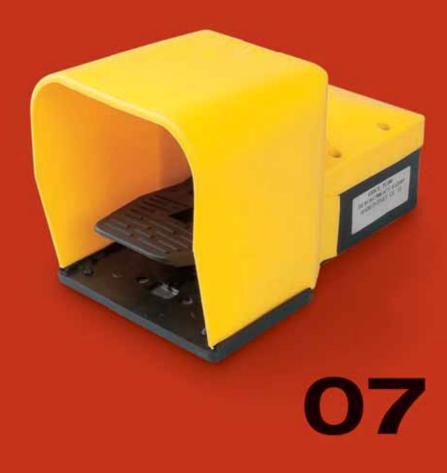

With protection

| Contact element |  |  |  |
|-----------------|--|--|--|
| 13 21<br>-\     |  |  |  |

| Code       | Description                                                 |         | Pack | Weight (kg) |
|------------|-------------------------------------------------------------|---------|------|-------------|
| PCI00M20   | Thermoplastic<br>foot switches with<br>protection w/o lock  | M20 M20 | 1    | 1,034       |
| PCI00PIM20 | Thermoplastic<br>foot switches with<br>protection with lock |         | 1    | 1,024       |

With protection

| Code       | Description                                             |                                                                                                                                                                                                                                                                                                                                                                                                                                                                                                                                                                                                                                                                                                                                                                                                                                                                                                                                                                                                                                                                                                                                                                                                                                                                                                                                                                                                                                                                                                                                                                                                                                                                                                                                                                                                                                                                                                                                                                                                                                                                                                                                | Pack | Weight (kg) |
|------------|---------------------------------------------------------|--------------------------------------------------------------------------------------------------------------------------------------------------------------------------------------------------------------------------------------------------------------------------------------------------------------------------------------------------------------------------------------------------------------------------------------------------------------------------------------------------------------------------------------------------------------------------------------------------------------------------------------------------------------------------------------------------------------------------------------------------------------------------------------------------------------------------------------------------------------------------------------------------------------------------------------------------------------------------------------------------------------------------------------------------------------------------------------------------------------------------------------------------------------------------------------------------------------------------------------------------------------------------------------------------------------------------------------------------------------------------------------------------------------------------------------------------------------------------------------------------------------------------------------------------------------------------------------------------------------------------------------------------------------------------------------------------------------------------------------------------------------------------------------------------------------------------------------------------------------------------------------------------------------------------------------------------------------------------------------------------------------------------------------------------------------------------------------------------------------------------------|------|-------------|
| PCA00M20   | Metal foot switches protection and w/o lock             | WIND OF THE PROPERTY OF THE PR | 1    | 1,969       |
| PCA00PIM20 | Metal foot switches<br>with protection<br>and with lock | 250                                                                                                                                                                                                                                                                                                                                                                                                                                                                                                                                                                                                                                                                                                                                                                                                                                                                                                                                                                                                                                                                                                                                                                                                                                                                                                                                                                                                                                                                                                                                                                                                                                                                                                                                                                                                                                                                                                                                                                                                                                                                                                                            | 1    | 1,981       |