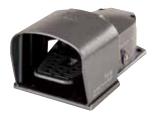

### Foot switches

Metal foot switches

(IP54)

(IP54)

Without protection

| Contact element |  |  |  |
|-----------------|--|--|--|
| 13 21<br>○-\    |  |  |  |

| Code     | Description                                           |       | Pack | Weight (kg) |
|----------|-------------------------------------------------------|-------|------|-------------|
| PSA00M20 | Metal foot switches<br>w/o protection<br>and w/o lock | 250 P | 1    | 1,328       |

With protection

| Code       | Description                                             |                                                                                                                                                                                                                                                                                                                                                                                                                                                                                                                                                                                                                                                                                                                                                                                                                                                                                                                                                                                                                                                                                                                                                                                                                                                                                                                                                                                                                                                                                                                                                                                                                                                                                                                                                                                                                                                                                                                                                                                                                                                                                                                                | Pack | Weight (kg) |
|------------|---------------------------------------------------------|--------------------------------------------------------------------------------------------------------------------------------------------------------------------------------------------------------------------------------------------------------------------------------------------------------------------------------------------------------------------------------------------------------------------------------------------------------------------------------------------------------------------------------------------------------------------------------------------------------------------------------------------------------------------------------------------------------------------------------------------------------------------------------------------------------------------------------------------------------------------------------------------------------------------------------------------------------------------------------------------------------------------------------------------------------------------------------------------------------------------------------------------------------------------------------------------------------------------------------------------------------------------------------------------------------------------------------------------------------------------------------------------------------------------------------------------------------------------------------------------------------------------------------------------------------------------------------------------------------------------------------------------------------------------------------------------------------------------------------------------------------------------------------------------------------------------------------------------------------------------------------------------------------------------------------------------------------------------------------------------------------------------------------------------------------------------------------------------------------------------------------|------|-------------|
| PCA00M20   | Metal foot switches protection and w/o lock             | WIND OF THE PROPERTY OF THE PR | 1    | 1,969       |
| PCA00PIM20 | Metal foot switches<br>with protection<br>and with lock | 250                                                                                                                                                                                                                                                                                                                                                                                                                                                                                                                                                                                                                                                                                                                                                                                                                                                                                                                                                                                                                                                                                                                                                                                                                                                                                                                                                                                                                                                                                                                                                                                                                                                                                                                                                                                                                                                                                                                                                                                                                                                                                                                            | 1    | 1,981       |