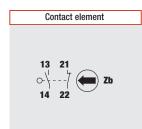

# Thermoplastic foot switches

Without protection

| Contact element           |  |  |  |
|---------------------------|--|--|--|
| 13 21<br>O-\\ zb<br>14 22 |  |  |  |

| Code     | Description                                          | Pack | Weight (kg) |
|----------|------------------------------------------------------|------|-------------|
| PSI00M20 | Thermoplastic<br>foot switches<br>without protection | 1    | 0,749       |

With protection

| Contact element |  |  |  |
|-----------------|--|--|--|
| 13 21<br>-\     |  |  |  |

| Code       | Description                                                 |         | Pack | Weight (kg) |
|------------|-------------------------------------------------------------|---------|------|-------------|
| PCI00M20   | Thermoplastic<br>foot switches with<br>protection w/o lock  | M20 M20 | 1    | 1,034       |
| PCI00PIM20 | Thermoplastic<br>foot switches with<br>protection with lock |         | 1    | 1,024       |

### Foot switches

Metal foot switches

(IP54)

(IP54)

Without protection

| Contact element |  |  |  |
|-----------------|--|--|--|
| 13 21<br>○-\    |  |  |  |

| Code     | Description                                           |       | Pack | Weight (kg) |
|----------|-------------------------------------------------------|-------|------|-------------|
| PSA00M20 | Metal foot switches<br>w/o protection<br>and w/o lock | 250 P | 1    | 1,328       |