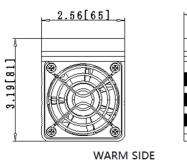

RIC ASSEMBLY

Direct-to-air type thermoelectric assembly for various industrial applications, to meet demands of higher COP, lower consumption and high performance.

#### **Feature**

- Easy to install
- High reliability
- RoHs / REACH compliant
- Precise temperature control(controller needed)
- Low noise(slight vibration while fan rotating)

#### **Application**

- Analytical & Lab instruments
- Liquid cooling
- Fluid analysis

### PARAMETER

| Operating temperature | -10~50°C          |
|-----------------------|-------------------|
| Voltage               | 12VDC / 15VDC Max |
| Current               | 4.5A / 5.5A Max   |
| Electric power        | 54W               |
| Cooling capacity      | $Q_{max} = 20W$   |
| Tolerance             | 10%               |



### DIMENSION

(Unit: mm)







#### PERFORMANCE CURVE

Delta T&Qc



Delta T

# **INCHES[MM]**

## NOMENCLATURE