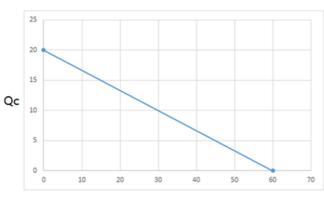

### PARAMETER

| Operating temperature | -10~50°C          |
|-----------------------|-------------------|
| Voltage               | 12VDC / 15VDC Max |
| Current               | 4.5A / 5.5A Max   |
| Electric power        | 54W               |
| Cooling capacity      | $Q_{max} = 20W$   |
| Tolerance             | 10%               |

#### PERFORMANCE CURVE

Delta T&Qc

Delta T