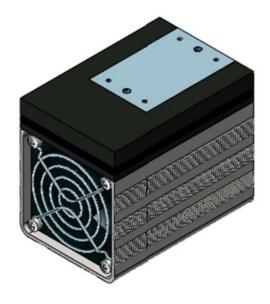

# MODEL S1-DA-0020-D012-10

### THERMOELECTRIC ASSEMBLY

Direct-to-air type thermoelectric assembly for various industrial applications, to meet demands of higher COP, lower consumption and high performance.

#### **Feature**

- Easy to install
- High reliability
- RoHs / REACH compliant
- Precise temperature control(controller needed)
- Low noise(slight vibration while fan rotating)