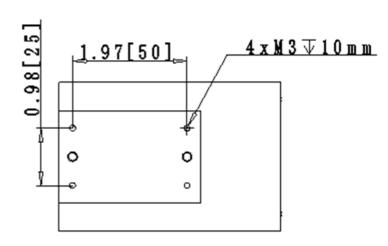

ASSEMBLY

Direct-to-air type thermoelectric assembly for various industrial applications, to meet demands of higher COP, lower consumption and high performance.

#### **Feature**

- Easy to install
- High reliability
- RoHs / REACH compliant
- Precise temperature control(controller needed)
- Low noise(slight vibration while fan rotating)

#### **Application**

- Analytical & Lab instruments
- Liquid cooling
- Fluid analysis

### PARAMETER

| Operating temperature | -10~50°C          |
|-----------------------|-------------------|
| Voltage               | 12VDC / 15VDC Max |
| Current               | 4.5A / 5.5A Max   |
| Electric power        | 54W               |
| Cooling capacity      | $Q_{max} = 20W$   |
| Tolerance             | 10%               |



### DIMENSION

(Unit: mm)







#### PERFORMANCE CURVE

Delta T&Qc



Delta T

# **INCHES[MM]**

## NOMENCLATURE