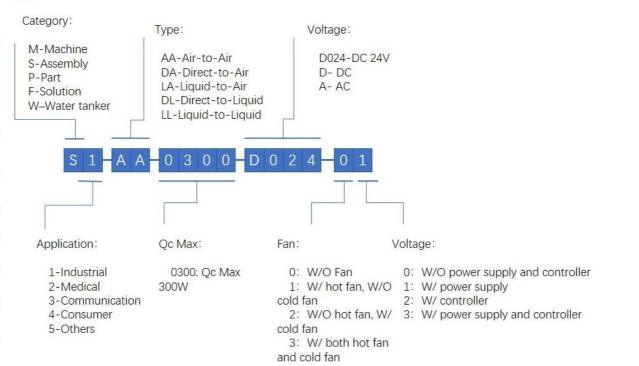

ions, to meet demands of higher COP, lower consumption and high performance.

#### **Feature**

- Easy to install
- High reliability
- RoHs / REACH compliant
- Precise temperature control(controller needed)
- Low noise(slight vibration while fan rotating)

#### **Application**

- Analytical & Lab instruments
- Liquid cooling
- Fluid analysis

### PARAMETER

| Operating temperature | -10~50°C          |
|-----------------------|-------------------|
| Voltage               | 12VDC / 15VDC Max |
| Current               | 4.5A / 5.5A Max   |
| Electric power        | 54W               |
| Cooling capacity      | $Q_{max} = 20W$   |
| Tolerance             | 10%               |



### DIMENSION

(Unit: mm)







#### PERFORMANCE CURVE

Delta T&Qc



Delta T

# **INCHES[MM]**

## NOMENCLATURE